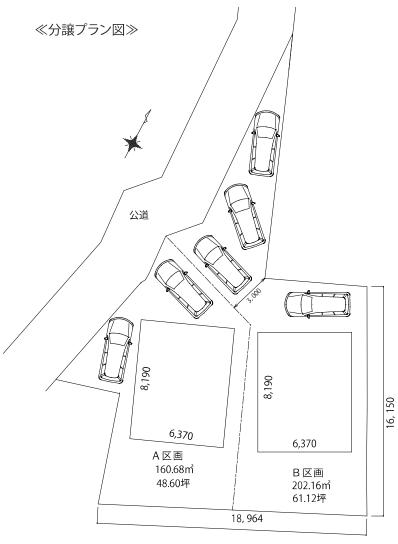

## えびすや不動産情報

所在地:岡山市北区一宮1150-2

建築条件:有地目:宅地

都市計画:市街化区域 用途地域:第1種住居

下水道:前面道路本管敷設済み。

敷地内枡未設置

最寄り駅: J R 備前一宮駅まで徒歩5分

最寄りバス停:中鉄バス小松橋バス停まで徒歩1分 特記事項:造成工事後引き渡し。敷地面積は造成後測量 した上で分筆確定するものとします。

◇A区画

土地価格:10,935,000円坪 単 価:225,000円

土地面積:160.68㎡(48.60坪) 上水道:13ミリ引込済み

**◇B区画** 

土地価格:13,147,250円 坪単価:215,000円

土地面積:202.16㎡(61.15坪) 上水道:前面道路敷設済み 敷地内引込は無し

敷地形状をその土地の個性と考えて、建築家とのコラボレーションで、たとえ不正型な敷地であってもそれをプラスに変えていく住まいづくりをしていきます。 そして隣り合う2軒が、お互い気持ちよく暮らせるようにプランニングを考えていきます。